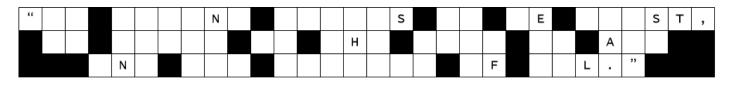

## Sunday Gospel Activities

September 22, 2024, the 25th Sunday in Ordinary Time

Try to rebuild the message.

The letters from each cell are below the puzzle.

Try to rebuild the original message by choosing the letters for each cell.

This verse comes from today's Gospel, Mark 9:30-379:30-37, and Jesus said it.

HE ANALLE SESVE TTO AL R

## Sunday Gospel Activities

| " | I | F |   | А   | Ν | Υ | 0 | Ν        | Е |   | W | I | S        | Н      | Е | S |        | Т | 0 |          | В | Ε |   | F | I | R        | S        | Т | , |
|---|---|---|---|-----|---|---|---|----------|---|---|---|---|----------|--------|---|---|--------|---|---|----------|---|---|---|---|---|----------|----------|---|---|
|   | Н | Е |   | (V) | Н | А | L | $\Gamma$ |   | W | Е |   | $\vdash$ | н      | Е |   | ∟      | А | S | $\dashv$ |   | 0 | F |   | Α | $\Gamma$ | $\Gamma$ |   |   |
|   |   |   | А | Ν   | D |   | Τ | Η        | Ш |   | S | Е | R        | $\vee$ | А | Ν | $\top$ |   | 0 | F        |   | А | L | L |   | "        |          |   |   |

HE ANALLE SESVE TTO AL R